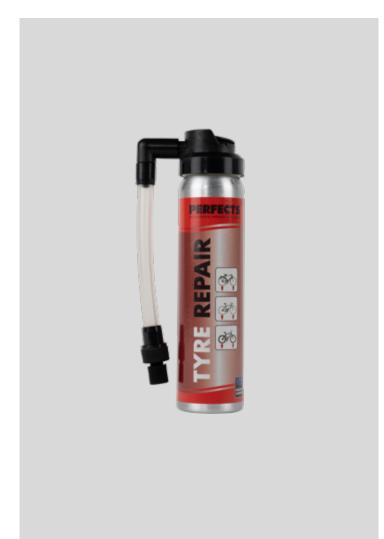

## **TYRE REPAIR BIKES**

Easy to transport anti-puncture spray based on special adhesive sealants. Compact size for bikers on the move. Repairs and inflates standard tyres instantly without the need to remove the wheel from the bike. No tools or patches needed.

**Instructions of use** Shake well before use. Fit the connecting horse onto the valve. Keeping the can upright, empty the contents of the can inside the tyre, until reaching a sufficient pressure. To disconnect unscrew the fitting quickly. The repair is provisional. Visit a service station as soon as possible and have the tyre checked professionally.