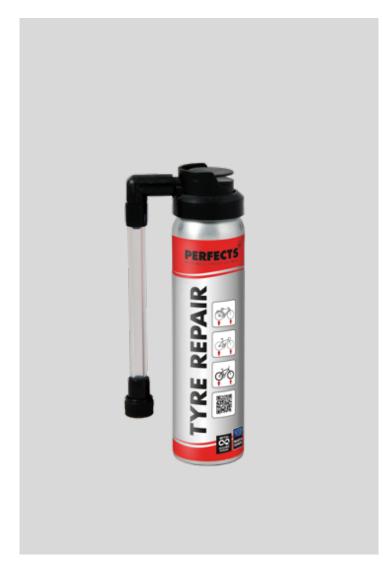

## **TYRE REPAIR BIKES**

Flat tyre spray - repairs and inflates standard tyres instantly without the need to remove the wheel from the bike.

Easy to transport spray, based on special adhesive sealants. Compact size for bikers on the move. No tools or patches needed.

**Instructions of use** Shake well before use. Fit the connecting hose properly tightened onto the valve. Keeping the can upright, empty the contents of the can inside the tyre, until reaching a sufficient pressure. To disconnect unscrew the fitting quickly.